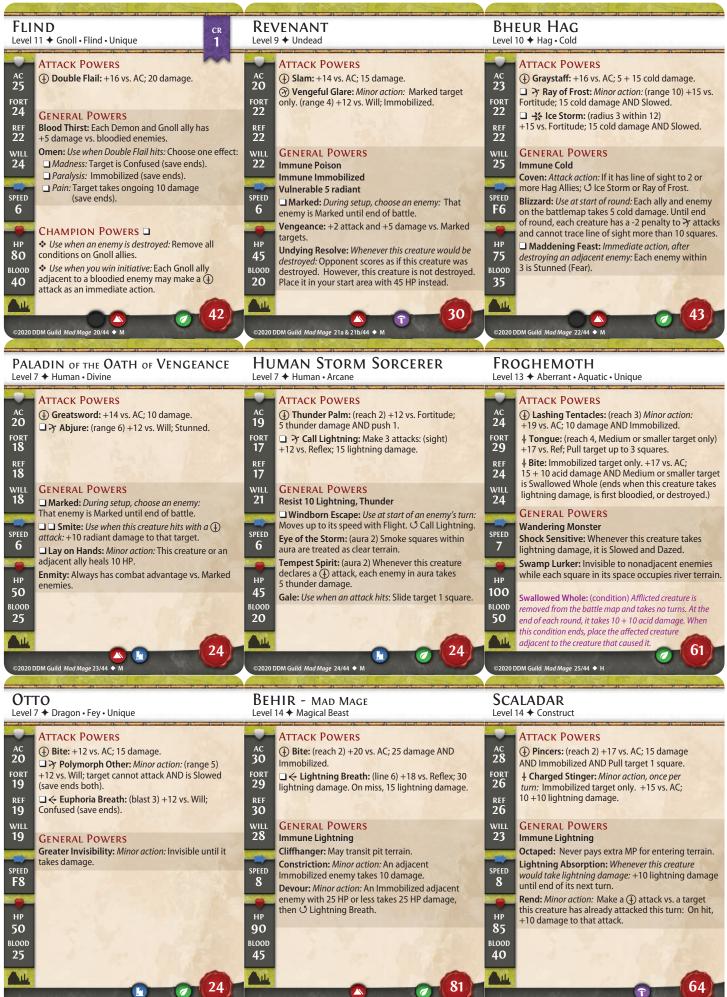

|  |



©2020 DDM Guild Mad Maae 26/44 ◆ L

©2020 DDM Guild Mad Mage 27/44

©2020 DDM Guild Mad Mage 28/44 ♦ H





## DEATH TYRANT Level 18 + Beholder • Undead

## evel 18 Beholder • Undead

M Guild Mad Mage 44/44

| AC<br>29                 | ATTACK POWERS<br>Bite: +19 vs. AC; 20 damage.<br>Bye Rays: Make 2 attacks: (range 10) For each,                                                                                                                                                                                                                                   | De              |
|--------------------------|-----------------------------------------------------------------------------------------------------------------------------------------------------------------------------------------------