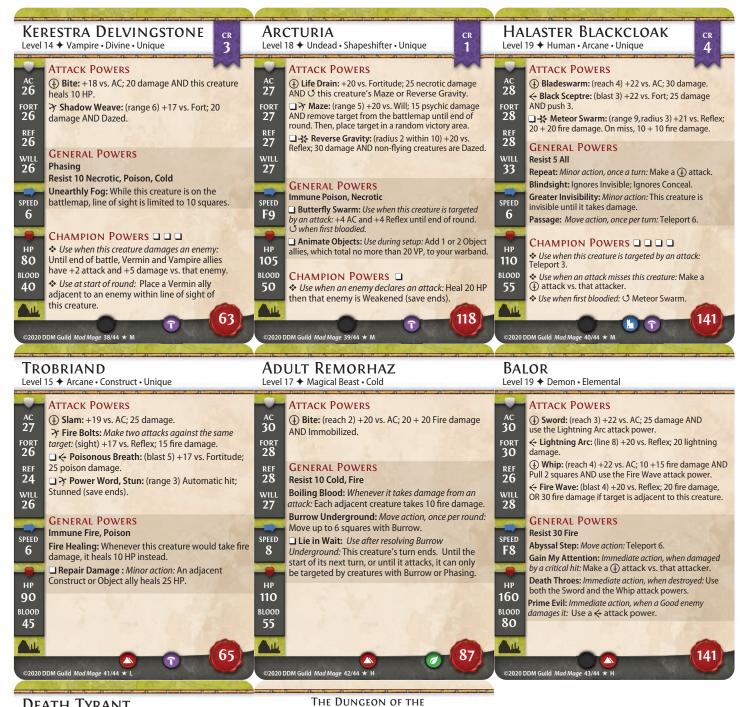

## DEATH TYRANT Level 18 + Beholder • Undead

## evel 18 Beholder • Undead

M Guild Mad Mage 44/44

| AC<br>29                 | ATTACK POWERS<br>Bite: +19 vs. AC; 20 damage.<br>Bye Rays: Make 2 attacks: (range 10) For each,                                                                                                                                                                                                                                   | De              |
|--------------------------|-----------------------------------------------------------------------------------------------------------------------------------------------------------------------------------------------------------------------------------------------------------------------------------------------------------------------------------|-----------------|
| fort<br><b>28</b>        | roll 1d20 and use that value or lower to                                                                                                                                                                                                                                                                                          | Gra             |
| ref<br>28<br>Will<br>31  | <ul> <li>determine effect: (Choose target after rolling)</li> <li>1-4: Inflict: +19 vs. Fortitude; 20 necrotic damage.</li> <li>5-8: Enervation: +19 vs. Fortitude; Weakened.</li> <li>9-11: Slow: +19 vs. Will; Slowed.</li> <li>12-14: Charm: +19 vs. Will; Dominated</li> <li>15-17: Sleep: +19 vs. Will; Helpless.</li> </ul> | Thang<br>the    |
| SPEED<br>F4              | 18-20: <i>Disintegrate</i> : +19 vs. Fortitude; 20 damage<br>+20 ongoing damage (save ends).                                                                                                                                                                                                                                      |                 |
|                          | GENERAL POWERS                                                                                                                                                                                                                                                                                                                    |                 |
| нр<br>105<br>вlood<br>50 | Resist 10 Poison, Necrotic<br>Eye of Death: (aura 9) Enemies in aura cannot heal.<br>Animate Dead: <i>Use at end of round:</i> If an enemy was<br>destroyed this round, place a new Undead ally worth<br>6 points or less anywhere on the battlemap.                                                                              | Co<br>No<br>rep |

96

Mad Mage