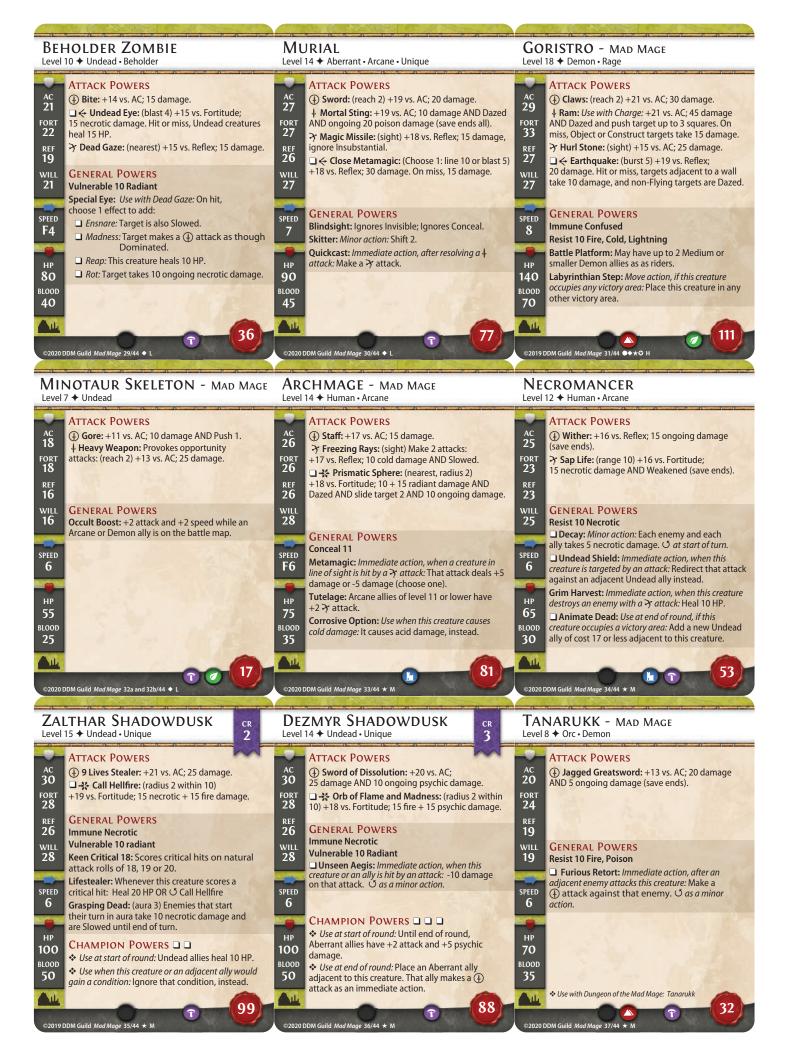

|  |



©2020 DDM Guild Mad Maae 26/44 ◆ L

©2020 DDM Guild Mad Mage 27/44

©2020 DDM Guild Mad Mage 28/44 ♦ H





## DEATH TYRANT Level 18 + Beholder • Undead

## evel 18 Beholder • Undead

M Guild Mad Mage 44/44

| AC<br>29                 | ATTACK POWERS<br>Bite: +19 vs. AC; 20 damage.<br>Bye Rays: Make 2 attacks: (range 10) For each,                                                                                                                                                                                                                                   | De              |
|--------------------------|---------------------------------------------------------------------------------------------------------------------------------------------------------------------------------------------------------------------------------------------------------------------------------------------------------